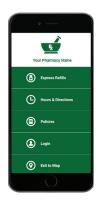

#### **HOME SCREEN**

The Home screen displays several options, including Express Refills. Choose this to request a refill. You can enter the prescription number or tap the camera icon to scan the barcode on your current prescription label.