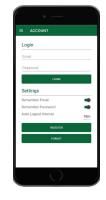

## **ACCOUNT/LOGIN**

Create an account with an email and password to view your profile and quickly submit a refill request.

PRESCRIPTION
REFILLS ON
THE GO

With the mobile  $Rx^*$  pharmacy app, you can refill prescriptions on your mobile device. Just enter the prescription number, scan the barcode on the prescription label, or use your Patient Profile. The app also displays useful pharmacy information, including hours, contact numbers, directions, and store policies.