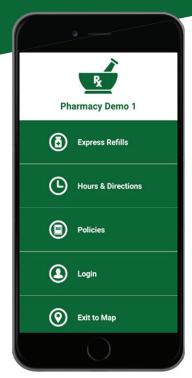

#### **HOME SCREEN**

The Home screen displays several options, including Express Refills. Choose this to request a refill. You can enter the prescription number or tap the camera icon to scan the barcode on your current prescription label.

# HOURS & DIRECTIONS

View information including a map of the store's location, address, contact numbers, and pharmacy hours. Select **Launch Directions** to open directions to your pharmacy.

#### **POLICIES**

From here, review helpful store policies and learn more about the services provided.

### **EXPRESS REFILLS**

Enter up to 6 prescriptions for refill at a time by typing their Rx numbers or scanning the labels. To request more than 6 refills, just repeat the process. Choose a delivery option, and then tap **Refill**.