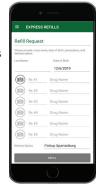

### **EXPRESS REFILLS**

Enter up to 6 prescriptions for refill at a time by typing their Rx numbers or scanning the labels. To request more than 6 refills, just repeat the process. Choose a delivery option, and then tap **Refill**.